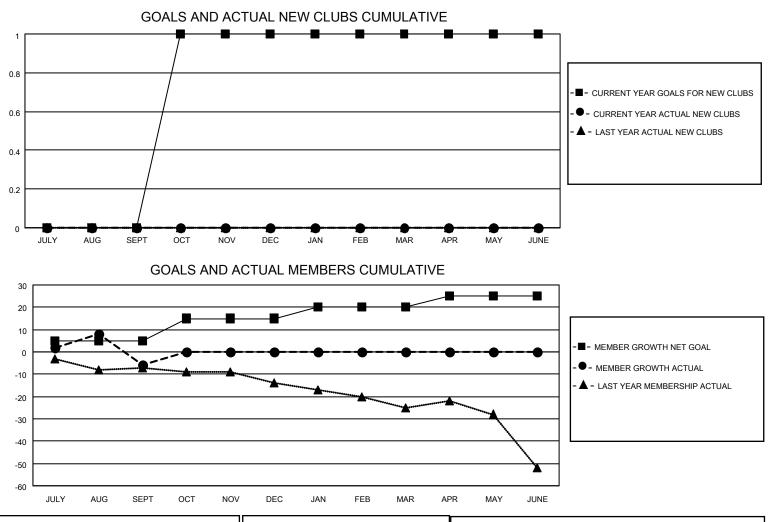

## LOCATION ILLINOIS

District 1 G

Results as of: 9/30/2022

| Clubs                 |               |           |               | Members               |                         |                         |                                                    |
|-----------------------|---------------|-----------|---------------|-----------------------|-------------------------|-------------------------|----------------------------------------------------|
| RESULTS FOR 2022-2023 |               |           |               | RESULTS FOR 2022-2023 |                         |                         |                                                    |
| QUARTER               | NEW CLUB GOAL | NEW CLUBS | DROPPED CLUBS | QUARTER ME            | MBER GROWTH NET<br>GOAL | MEMBER GROWTH<br>ACTUAL | DROPPED<br>MEMBERS ACTUAL<br>(including transfers) |
| JULY/AUG/SEPT         | 0             | 0         | 1             | JULY/AUG/SEPT         | 5                       | 17                      | 22                                                 |
| OCT/NOV/DEC           | 1             | 0         | 0             | OCT/NOV/DEC           | 10                      | 0                       | 0                                                  |
| JAN/FEB/MAR           | 0             | 0         | 0             | JAN/FEB/MAR           | 5                       | 0                       | 0                                                  |
| APR/MAY/JUNE          | 0             | 0         | 0             | APR/MAY/JUNE          | 5                       | 0                       | 0                                                  |